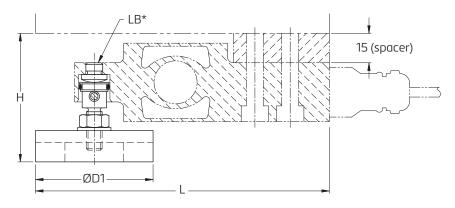

## product dimensions (mm)

0\* - 0-ring

R\* - Receptor for hook or other hardware

LS\* - Locking screw

MS\* - Load cell mounting surface

CH\* - Connection hook for ramps

RR\* - Retention ring

S\* - Shim installed for height adjustment

| Load Cell Type | Capacity                         | D1 | D2 | L   | Н            |
|----------------|----------------------------------|----|----|-----|--------------|
| SB6            | 200500 N (20,4204 kg)            | 60 | _  | 150 | 6571*        |
| SLB / SB9      | 200500 lb (91227 kg) / 250 kg    |    |    | 154 | 5763*        |
|                | 15 klb (4542268 kg) / 5002000 kg | 80 | 30 | 164 | 5967*        |
| SB14           | 0,55 klb (2272268 kg)            |    |    |     | 5866 / 6068* |
| SB4 / SB5      | 520 kN (5102039 kg)              |    |    | 180 | 6371         |

## details of SB6 load cell

LB\* - Load button