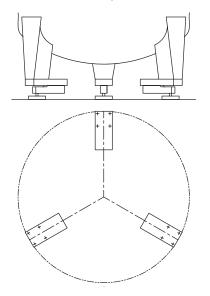

## example setups

Tank weighing system with 3 load cells (recommended base plate 52-00 included)

Platform scale with 4 load cells

Specifications and dimensions are subject to change without notice.