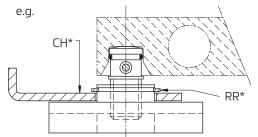

## product dimensions (mm)

0\* - 0-ring

R\* - Receptor for hook or other hardware

LS\* - Locking screw

MS\* - Load cell mounting surface

CH\* - Connection hook for ramps

RR\* - Retention ring

S\* - Shim installed for height adjustment