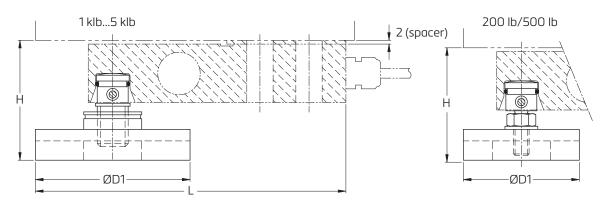

| Load Cell Type | Capacity                         | D1 | D2 | L   | Н            |
|----------------|----------------------------------|----|----|-----|--------------|
| SB6            | 200500 N (20,4204 kg)            | 60 | _  | 150 | 6571*        |
| SLB / SB9      | 200500 lb (91227 kg) / 250 kg    |    |    | 154 | 5763*        |
|                | 15 klb (4542268 kg) / 5002000 kg | 80 | 30 | 164 | 5967*        |
| SB14           | 0,55 klb (2272268 kg)            |    |    |     | 5866 / 6068* |
| SB4 / SB5      | 520 kN (5102039 kg)              |    |    | 180 | 6371         |

\* Including spacer.

CAD files for customer's own application drawings are available for download from the Flintec homepage.