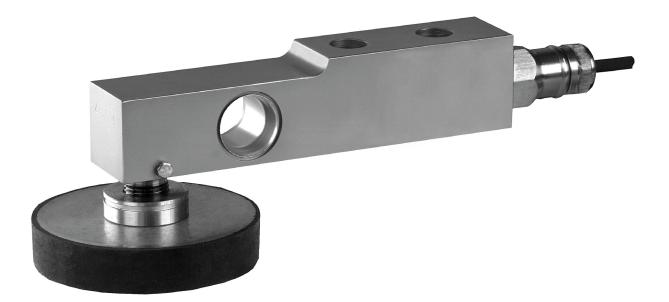

# 52-10 height adjustable rubber foot

### product description

Designed for high accuracy weighing results when combined with the blind-hole load introduction available on Flintec load cells.

The 52-10 rubber foot is self-aligning and has the added feature of being height adjustable making ideal for industrial platform scales and a wide range of weighing tasks. The height is adjustable by rotating the foot. The 52-10 is especially designed for the SB4, SB5, SB6, SLB, SB9 and SB14 beam load cells.

#### key features

Height adjustable design

Blind-hole load introduction

Low profile

Very easy to install

Capacity range: 20 kg to 2,500 kg

Zinc plated tool steel or stainlesssteel construction options

Sizes available to suit a wide range of load cell capacities