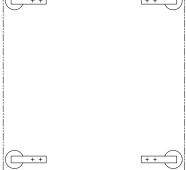

## example setups

Tank weighing system with 3 load cells (recommended base plate 52-00 included)

Platform scale with 4 load cells

Specifications and dimensions are subject to change without notice.