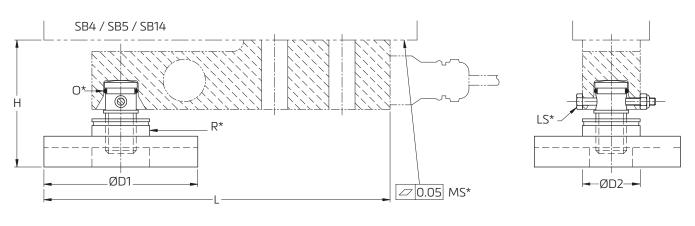

## product dimensions (mm)

0\* - 0-ring

R\* - Receptor for hook or other hardware

LS\* - Locking screw

MS\* - Load cell mounting surface

CH\* - Connection hook for ramps

RR\* - Retention ring

S\* - Shim installed for height adjustment

| Load Cell Type | Capacity                         | D1 | D2 | L   | Н            |
|----------------|----------------------------------|----|----|-----|--------------|
| SB6            | 200500 N (20,4204 kg)            | 60 | _  | 150 | 6571*        |
| SLB / SB9      | 200500 lb (91227 kg) / 250 kg    |    |    | 154 | 5763*        |
|                | 15 klb (4542268 kg) / 5002000 kg | 80 | 30 | 164 | 5967*        |
| SB14           | 0,55 klb (2272268 kg)            |    |    |     | 5866 / 6068* |
| SB4 / SB5      | 520 kN (5102039 kg)              |    |    | 180 | 6371         |