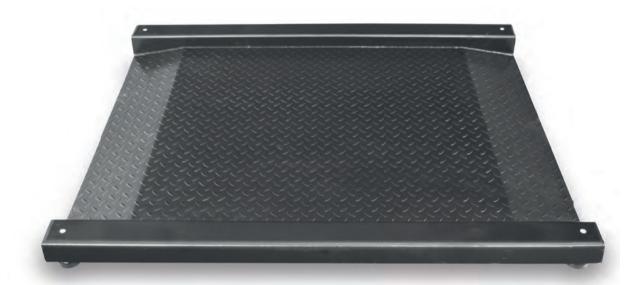

## FEATURES:

- Ultra flat platform with 4 cells. It is valid for legal metrology.
- Its installation is on-ground, with integrated ramps in the weighing area.
- Top diamond pan of 6 mm thick black enamel.
  OIML R-60 load cells, C class in nickel-plated steel, IP68 protection.
  Junction box in ABS, IP66 protection.
- Adjustable leveling feet with top access.
- 5 output metres of cable included.