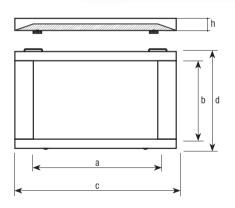

| Dimensions (mm) |      |      |      |      |    |
|-----------------|------|------|------|------|----|
| 1000x1000       | 1000 | 1000 | 1400 | 1200 | 75 |
| 1200x1200       | 1200 | 1200 | 1600 | 1400 | 75 |

Adjustable feet

| Code # | Capacity<br>(kg) | Readout<br>(g) | Dimensions<br>(mm) | Packing dimensions (mm) | Weight (kg) | Packing<br>weight (kg) |  |
|--------|------------------|----------------|--------------------|-------------------------|-------------|------------------------|--|
| 260642 | 600              | 200            | 1000x1000          | 1020x1020x120           | 101         | 102                    |  |
| 260643 | 1500             | 500            | 1000x1000          | 1020x1020x120           | 101         | 102                    |  |
| 260644 | 600              | 200            | 1200x1200          | 1220x1220x120           | 126         | 127                    |  |
| 260645 | 1500             | 500            | 1200x1200          | 1220x1220x120           | 126         | 127                    |  |