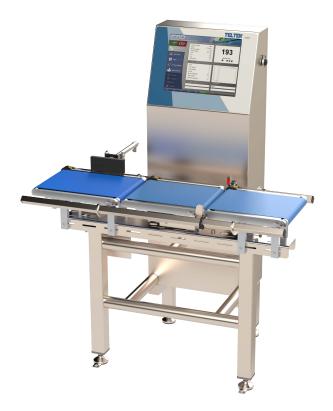

# USER MANAGEMENT

The Teltek C80 Checkweigher is designed for robust applications using intuitive software based on Windows™ platform. The C80 inline checkweigher features a large 15" LED touch screen display for ease of use and maximum operator flexibility.

#### DESIGN

Available fabricated in stainless steel, IP65 with conveyors driven by virtually maintenance free, brushless DC motors.

#### REJECTS

Teltek C80 offers a range of belt sizes and reject devices to suit customer specific needs including air blast, pusher, single or double flipper/divert arm and drop flap.