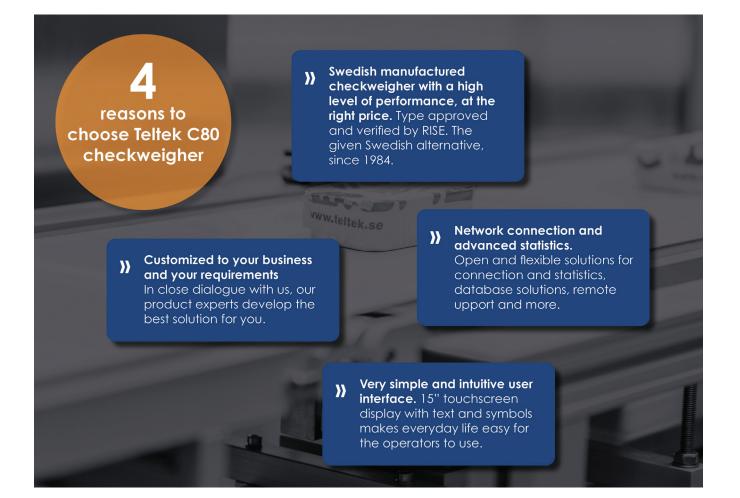

#### **MID & CE CERTIFIED**

The Teltek C80 is approved in accordance with European MID standards – assuring you obtain accurate measurement results at all times.

#### **COMMUNICATION CAPABILITIES**

The Teltek C80 is feature packed with wide ranging Networking, Feedback and Communications capabilities, giving management and operators total control over their production line monitoring. Up to four parallel weighing systems can be controlled by one HMI.

# USER MANAGEMENT

The Teltek C80 Checkweigher is designed for robust applications using intuitive software based on Windows™ platform. The C80 inline checkweigher features a large 15" LED touch screen display for ease of use and maximum operator flexibility.

### **APPLICATIONS**

Designed and manufactured to the highest engineering standards with inherent reliability and longevity for use in tough, hostile environments.