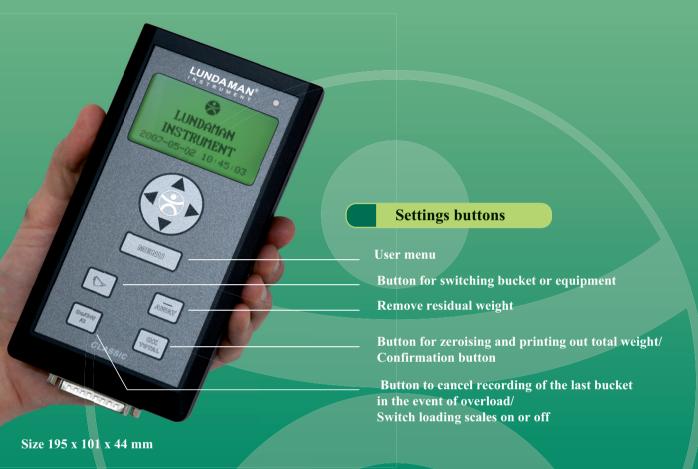

## **Properties and advantages**

- Only two buttons used in day-to-day work
- Large and clear display
- Weighs during driving
- Independent of r.p.m.
- Accurate weighing with duplicate sensors (less than 1% variation)
- 20 separate working memories
- Possible to set tare to zero if material gets stuck in the bucket
- Separate weighing of truck and trailer on the same bill of weight
- Remove residual weight in the bucket
- Facility to cancel recording of the last bucket
- Pause function
- Use the same instrument in several machines
- Switch between tonne and kg
- The keypad and display have adjustable background lighting
- All sensors and cables are IP 65 classified
- Memory for 10 different items of equipment etc
- Printout of old weighings