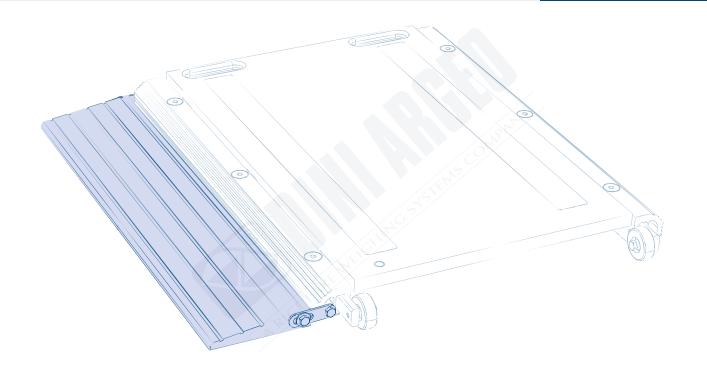

#### **WWSBR INSTALLATION**

- **1.** Position the WWSB on the ground with the screen facing up.
- **2.** Insert the coupling into the outer most WWSB frame slot.

- **3.** Position ramp over long edge of WWSB.
- 4. Align mounting holes in ramp with holes in coupling and WWSB frame.

- **5.** Attach the ramp to coupling using the provided large diameter bolt.
- **6.** Attach the ramp to the WWSB frame using the provided narrow bolt and washer.
- 7. Tighten bolts to 18 N m.

- **8.** Repeat steps 4 through 7 on opposite side of ramp.
- **9.** If installing a second ramp, repeat procedure for opposite side of WWSB.

#### WWSCR, WWSER or WWSDR INSTALLATION

- **1.** Position the WWS (WWSC, WWSER, WWSD, or WWSF) on the ground with the screen facing up and ramp on the ground with the ridges facing up.
- 2. Position the long side of the ramp adjacent to the long side of the WWS.

- 3. Insert the coupling into the WWS frame slot adjacent to wheel.
- **4.** Attach bracket to coupling with provided bolt.

- **5.** Attach bracket to ramp using provided washer and bolt.
- 6. Tighten bolts to 18 N m.

- **7.** Repeat steps 2 through 6 on opposite side of ramp.
- **8.** If installing a second ramp, repeat procedure for opposite side of WWS.