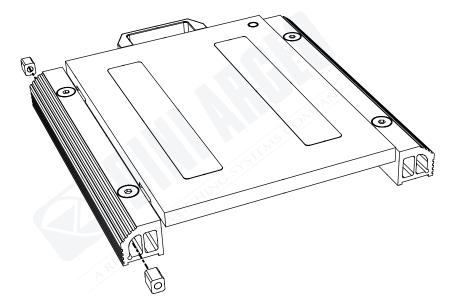

### Kit parts

The WWSBR kit includes a ramp and mounting hardware

The WWSCR, WWSER and WWSDR kits include a ramp and mounting hardware

# **Technical specifications**

|                           | WWSBR             | WWSCR             | WWSER             | WWSDR             |
|---------------------------|-------------------|-------------------|-------------------|-------------------|
| Compatibility             | WWSB              | WWSC              | WWSE              | WWSD and WWSF     |
| Dimensions<br>(L x W x H) | 400 x 200 x 54 mm | 500 x 150 x 30 mm | 700 x 150 x 30 mm | 900 x 150 x 30 mm |
| Weight                    | 3.5 kg            | 4.5 kg            | 6.2 kg            | 7.8 kg            |
| Material                  | Aluminium         | Aluminium         | Aluminium         | Aluminium         |
| Max load                  | 8,000 kg          | 15,000 kg         | 15,000 kg         | 20,000 kg         |