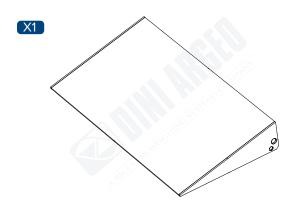

### Kit parts

The WWSBR kit includes a ramp and mounting hardware

The WWSCR, WWSER and WWSDR kits include a ramp and mounting hardware

#### WWSCR, WWSER or WWSDR INSTALLATION

- **1.** Position the WWS (WWSC, WWSER, WWSD, or WWSF) on the ground with the screen facing up and ramp on the ground with the ridges facing up.
- 2. Position the long side of the ramp adjacent to the long side of the WWS.

- 3. Insert the coupling into the WWS frame slot adjacent to wheel.
- **4.** Attach bracket to coupling with provided bolt.

- **5.** Attach bracket to ramp using provided washer and bolt.
- 6. Tighten bolts to 18 N m.