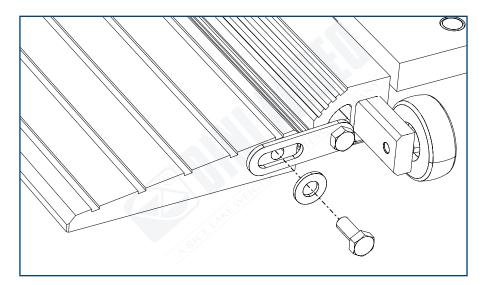

- 3. Insert the coupling into the WWS frame slot adjacent to wheel.
- **4.** Attach bracket to coupling with provided bolt.

- **5.** Attach bracket to ramp using provided washer and bolt.
- 6. Tighten bolts to 18 N m.