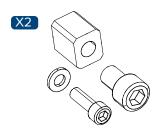

### Kit parts

The WWSBR kit includes a ramp and mounting hardware

The WWSCR, WWSER and WWSDR kits include a ramp and mounting hardware

#### **WWSBR INSTALLATION**

- **1.** Position the WWSB on the ground with the screen facing up.
- **2.** Insert the coupling into the outer most WWSB frame slot.

- **3.** Position ramp over long edge of WWSB.
- 4. Align mounting holes in ramp with holes in coupling and WWSB frame.

- **5.** Attach the ramp to coupling using the provided large diameter bolt.
- **6.** Attach the ramp to the WWSB frame using the provided narrow bolt and washer.
- 7. Tighten bolts to 18 N m.

- **8.** Repeat steps 4 through 7 on opposite side of ramp.
- **9.** If installing a second ramp, repeat procedure for opposite side of WWSB.