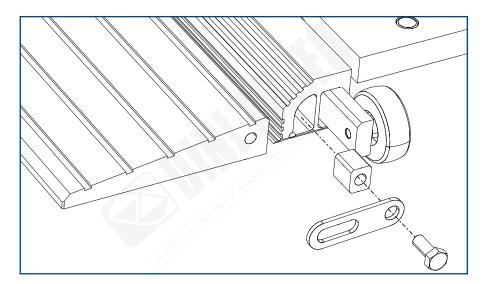

- 3. Insert the coupling into the WWS frame slot adjacent to wheel.
- **4.** Attach bracket to coupling with provided bolt.

- **5.** Attach bracket to ramp using provided washer and bolt.
- 6. Tighten bolts to 18 N m.