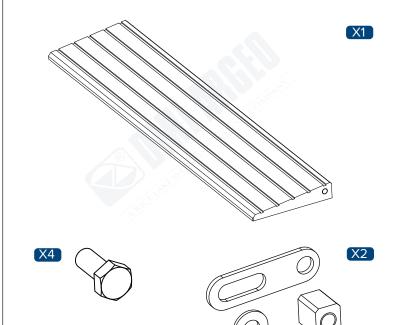

### Kit parts

The WWSBR kit includes a ramp and mounting hardware

The WWSCR, WWSER and WWSDR kits include a ramp and mounting hardware

#### **WWSBR INSTALLATION**

- **1.** Position the WWSB on the ground with the screen facing up.
- **2.** Insert the coupling into the outer most WWSB frame slot.

- **3.** Position ramp over long edge of WWSB.
- 4. Align mounting holes in ramp with holes in coupling and WWSB frame.

- **5.** Attach the ramp to coupling using the provided large diameter bolt.
- **6.** Attach the ramp to the WWSB frame using the provided narrow bolt and washer.
- 7. Tighten bolts to 18 N m.

- **8.** Repeat steps 4 through 7 on opposite side of ramp.
- **9.** If installing a second ramp, repeat procedure for opposite side of WWSB.