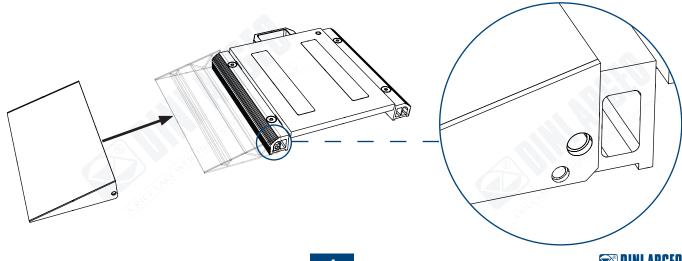

#### **WWSBR INSTALLATION**

- **1.** Position the WWSB on the ground with the screen facing up.
- **2.** Insert the coupling into the outer most WWSB frame slot.

- **3.** Position ramp over long edge of WWSB.
- 4. Align mounting holes in ramp with holes in coupling and WWSB frame.

- **5.** Attach the ramp to coupling using the provided large diameter bolt.
- **6.** Attach the ramp to the WWSB frame using the provided narrow bolt and washer.
- 7. Tighten bolts to 18 N m.

- **8.** Repeat steps 4 through 7 on opposite side of ramp.
- **9.** If installing a second ramp, repeat procedure for opposite side of WWSB.

#### WWSCR, WWSER or WWSDR INSTALLATION

- **1.** Position the WWS (WWSC, WWSER, WWSD, or WWSF) on the ground with the screen facing up and ramp on the ground with the ridges facing up.
- 2. Position the long side of the ramp adjacent to the long side of the WWS.

- 3. Insert the coupling into the WWS frame slot adjacent to wheel.
- **4.** Attach bracket to coupling with provided bolt.

- **5.** Attach bracket to ramp using provided washer and bolt.
- 6. Tighten bolts to 18 N m.