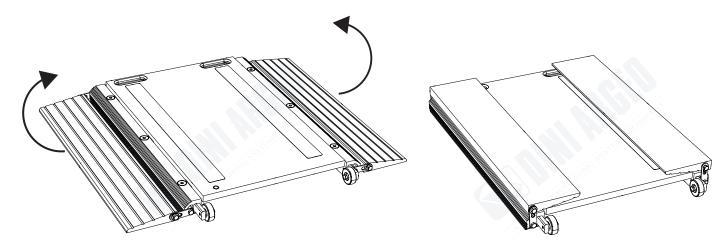

## Folding Ramps (WWSCR, WWSER, or WWSDR)

**1.** Loosen ramp bolts on both sides of WWS.

- 2. Fold ramps on top of WWS.
- 3. Tighten bolts to 18 N m.
- **4.** Reverse procedure to unfold ramps.