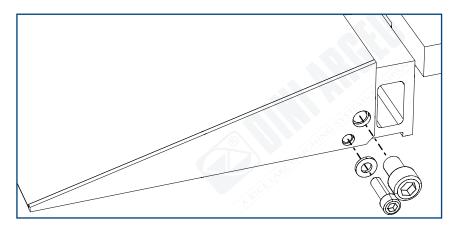

#### **WWSBR INSTALLATION**

- **1.** Position the WWSB on the ground with the screen facing up.
- **2.** Insert the coupling into the outer most WWSB frame slot.

- **3.** Position ramp over long edge of WWSB.
- 4. Align mounting holes in ramp with holes in coupling and WWSB frame.

- **5.** Attach the ramp to coupling using the provided large diameter bolt.
- **6.** Attach the ramp to the WWSB frame using the provided narrow bolt and washer.
- 7. Tighten bolts to 18 N m.

- **8.** Repeat steps 4 through 7 on opposite side of ramp.
- **9.** If installing a second ramp, repeat procedure for opposite side of WWSB.