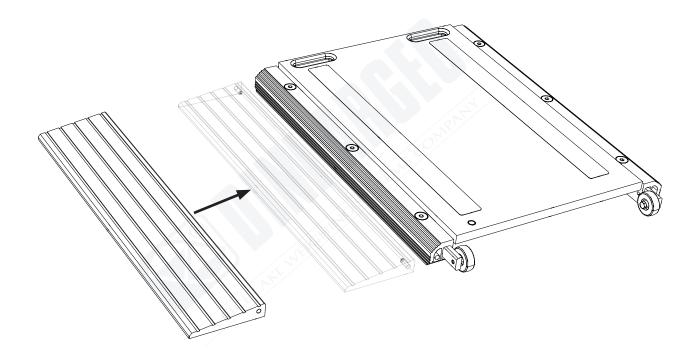

#### WWSCR, WWSER or WWSDR INSTALLATION

- **1.** Position the WWS (WWSC, WWSER, WWSD, or WWSF) on the ground with the screen facing up and ramp on the ground with the ridges facing up.
- 2. Position the long side of the ramp adjacent to the long side of the WWS.