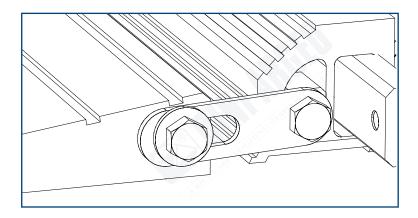

#### WWSCR, WWSER or WWSDR INSTALLATION

- **1.** Position the WWS (WWSC, WWSER, WWSD, or WWSF) on the ground with the screen facing up and ramp on the ground with the ridges facing up.
- 2. Position the long side of the ramp adjacent to the long side of the WWS.

- 3. Insert the coupling into the WWS frame slot adjacent to wheel.
- **4.** Attach bracket to coupling with provided bolt.

- **5.** Attach bracket to ramp using provided washer and bolt.
- 6. Tighten bolts to 18 N m.

- **7.** Repeat steps 2 through 6 on opposite side of ramp.
- **8.** If installing a second ramp, repeat procedure for opposite side of WWS.