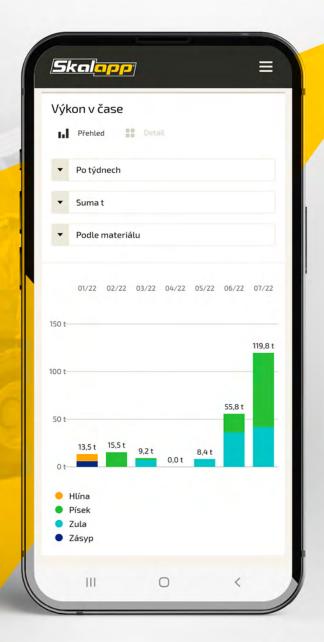

# FULL REMOTE ACCESS... ALL SCALES, ALL LOCATIONS

Skalapp Online is an optional cloud service that can be activated for all SKALAPP scales via a SIM card or WiFi.

Upon activation, you can access complete, up-to-date weighing data from all of your scales, at all locations, from your computer or mobile phone.

Timely, securely, conveniently.