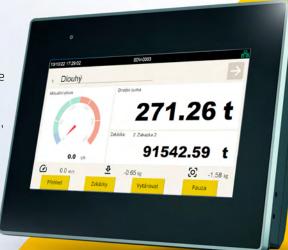

# SCALE FOR MOBILE AND STATIONARY CONVEYOR BELTS

Powered by today's most advanced weighing technology and high-quality components, Skalapp DV scales provide accurate weighing and monitoring of materials transported by a wide range of conveyor belt systems. They're a valuable tool in effectively measuring the efficiency of your conveyor system, as well as helping you define and optimize costs for material processing.

# **Features**

| Modern touch screen                    | ~                                 |
|----------------------------------------|-----------------------------------|
| Voltage Input                          | 24 VDC                            |
| Max load of the weighing frame         | 400 kg                            |
| Minimum load                           | 8 kg/m                            |
| Weighing frame width                   | from 500 to 160 <mark>0 mn</mark> |
| Belt speed measurement                 | ~                                 |
| Printer connection                     | ~                                 |
| Order management                       | ~                                 |
| Hourly flow rate                       | ~                                 |
| Operational history                    | ~                                 |
| Virtual conveyor function              | ~                                 |
| Data transfer to Skalapp Online*       | ~                                 |
| Productivity analysis*                 | ~                                 |
| *Skalapp Online is an optional service |                                   |