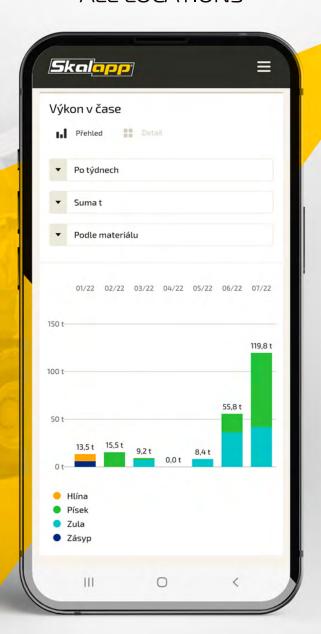

# FULL REMOTE ACCESS... ALL SCALES, ALL LOCATIONS

Skalapp Online is an optional cloud service that can be activated for all SKALAPP scales via a SIM card or WiFi.

Upon activation, you can access complete, up-to-date weighing data from all of your scales, at all locations, from your computer or mobile phone.

## Remote access

Current weighing data from every scale at every location

# Analyze/Assess

- Real-time or saved data