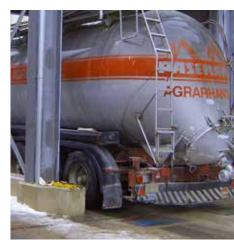

www.**diniargeo**.com

WWS installed flush floor to the road surface, for dynamic weighing.