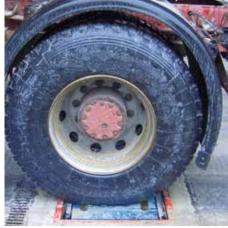

### 2-AXLE VEHICLE WEIGHING

### 3, 4, 5... "N"-AXLE VEHICLE WEIGHING

**DINI ARGEO** FRANCE sarl

**DINI ARGEO** GMBH Germany

**DINI ARGEO** UK Ltd United Kingdom

**DINI ARGEO WEIGHING** INSTRUMENTS Ltd China

DINI ARGEO WEIGHBRIDGES

A RICE LAKE WEIGHING SYSTEMS COMPANY