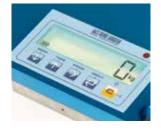

### **3590E WEIGHT INDICATOR**

# 3590E

**RED LED DISPLAY** for a clear dispaly of the total weight.

LCD BACKLIT DISPLAY able to show the weight of each platform and the centre of gravity.

**COMPLETELY CUSTOMIZABLE TICKET.** 