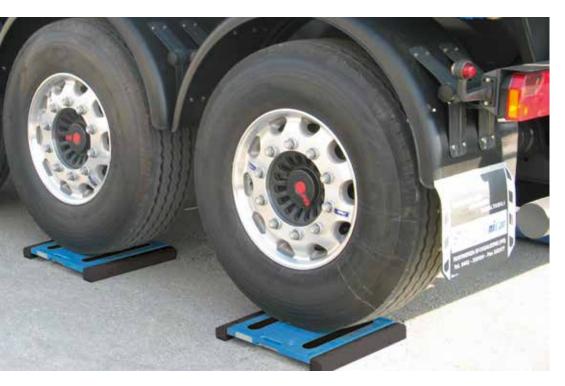

# **WWS**

- Loading surface from 400x300 mm to 900x700 mm.
- Capacity from 600 to 25.000 kg.
- Connectable to the main weight indicator via cable or wireless.
- Versions for internal use only or Trade Approved, wheel weighing or axle weighing (OIML R134).

### **GREAT VERSATILITY OF USE**

- Checking the weight of the materials transported by vehicles creating easy Delivery/Dispatch product records.
- Verify the weight of each single wheel, of each single axle, and then the total weight sums.
- Calculate the centre of gravity coordinates of the weighted structure.
- Weigh for limited periods of time (harvests, crops, etc.), without the need for permanent foundations.
- Check for possible **vehicle overloading**, avoiding any unpleasant sanctions.
- The wireless platform, with its integrated indicator, can be used individually making it very useful for use in many Industry sectors.