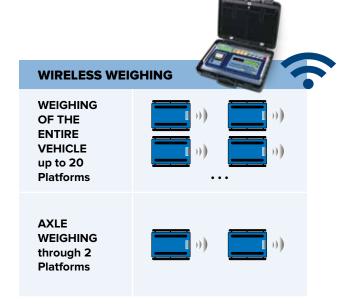

# **WWS**

- Loading surface from 400x300 mm to 900x700 mm.
- Capacity from 600 to 25.000 kg.
- Connectable to the main weight indicator via cable or wireless.
- Versions for internal use only or Trade Approved, wheel weighing or axle weighing (OIML R134).

### **GREAT VERSATILITY OF USE**

- Checking the weight of the materials transported by vehicles creating easy Delivery/Dispatch product records.
- Verify the weight of each single wheel, of each single axle, and then the total weight sums.
- Calculate the centre of gravity coordinates of the weighted structure.
- Weigh for limited periods of time (harvests, crops, etc.), without the need for permanent foundations.
- Check for possible **vehicle overloading**, avoiding any unpleasant sanctions.
- The wireless platform, with its integrated indicator, can be used individually making it very useful for use in many Industry sectors.

## THE FUNCTIONS

- · Weighing of the entire vehicle in a single operation (wheel weighing mode), which requires a number of platforms WWS equal to the wheels of the vehicle to be weighed.
- · Weighing of the vehicle by summing the weight of each axle (axle weighing mode), which requires only two WWS platforms and the sum axle by axle.
- · The acquisition of the weight of each axle can be done manually by pressing a button when the axle is stopped and correctly positioned on the platforms or automatically during the transit of vehicle on the platforms.
- Management of the in/out weighing for the calculation and the recording of the weight of the materials, transported by the vehicles entering or leaving by the company/construction site.