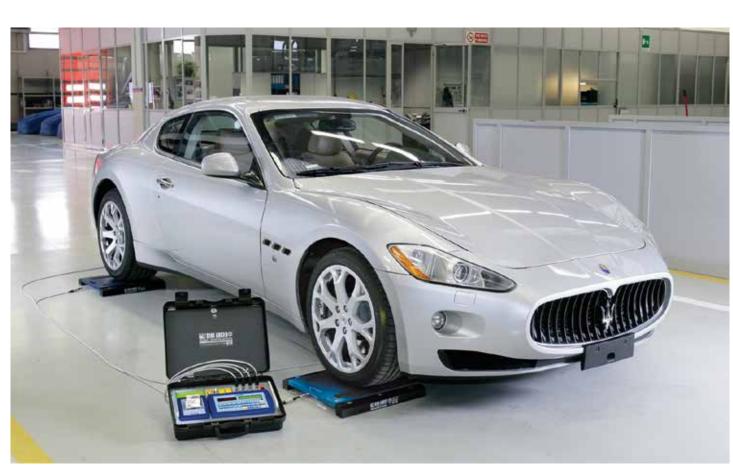

# THE STATE OF THE ART VEHICLE WEIGHING SOLUTION EASY TO USE, QUICK, APPROVED.

Dini Argeo, an Italian company specializing in the design and manufacture of scales and weighing systems, is pleased to introduce the WWS platforms, an innovative and technological product, designed and manufactured completely in Italy for the weighing of vehicles and large objects.

The WWS platforms can be used in all the applications in which it is necessary to quickly and simply weigh vehicles or structures with multiple mounting points, such as automobiles, tractors, carts, airplanes, trucks, tankers, containers, bins, bottles, buckets, etc.

They are particularly suitable for creating mobile weighing stations: thanks to their reduced weight and the ease in moving and placing them, in a few minutes it's possible to create a weighing station on any type of firm flat surface.