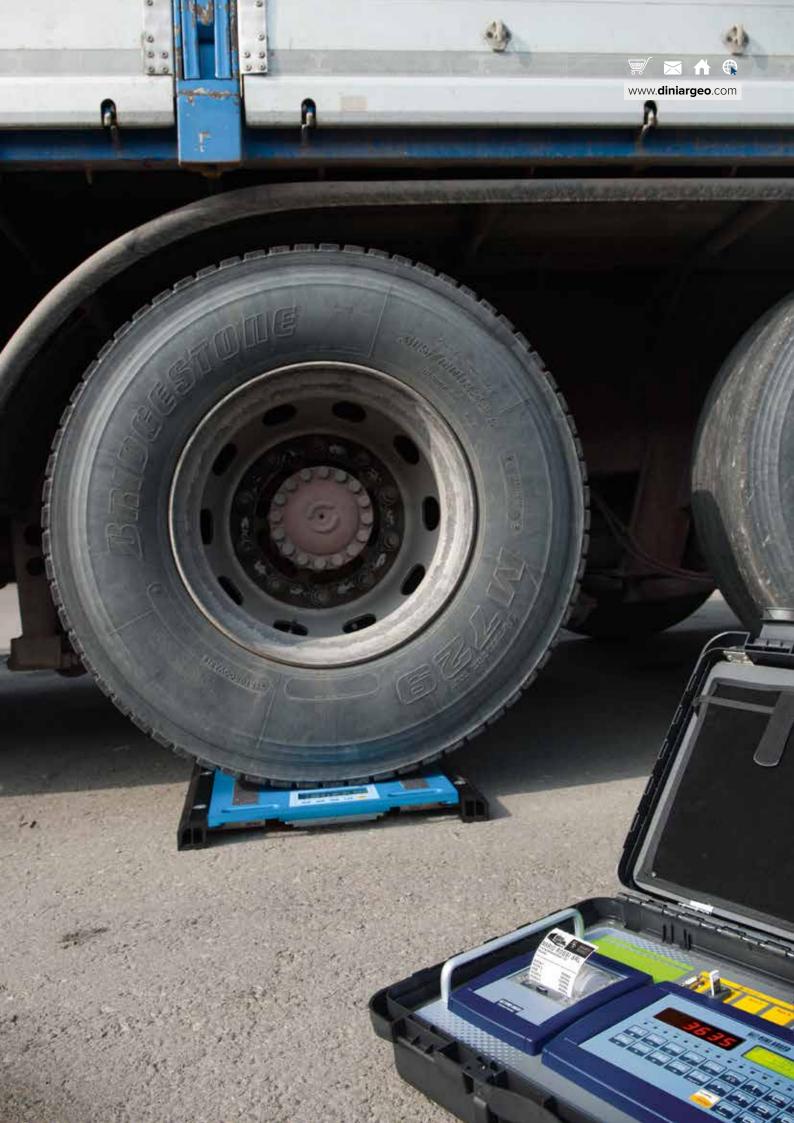

They are particularly suitable for creating mobile weighing stations: thanks to their reduced weight and the ease in moving and placing them, in a few minutes it's possible to create a weighing station on any type of firm flat surface.

www.**diniargeo**.com

WWS installed flush floor to the road surface, for dynamic weighing.