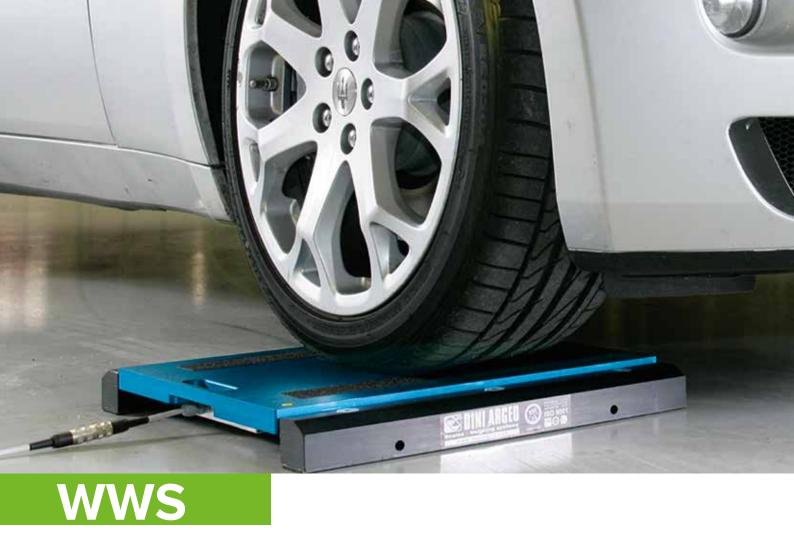

The WWS platforms can be used in all the applications in which it is necessary to quickly and simply weigh vehicles or structures with multiple mounting points, such as automobiles, tractors, carts, airplanes, trucks, tankers, containers, bins, bottles, buckets, etc.

# **WWS**

- Loading surface from 400x300 mm to 900x700 mm.
- Capacity from 600 to 25.000 kg.
- Connectable to the main weight indicator via cable or wireless.
- Versions for internal use only or Trade Approved, wheel weighing or axle weighing (OIML R134).

### **GREAT VERSATILITY OF USE**

- Checking the weight of the materials transported by vehicles creating easy Delivery/Dispatch product records.
- Verify the weight of each single wheel, of each single axle, and then the total weight sums.
- Calculate the centre of gravity coordinates of the weighted structure.
- Weigh for limited periods of time (harvests, crops, etc.), without the need for permanent foundations.
- Check for possible **vehicle overloading**, avoiding any unpleasant sanctions.
- The wireless platform, with its integrated indicator, can be used individually making it very useful for use in many Industry sectors.