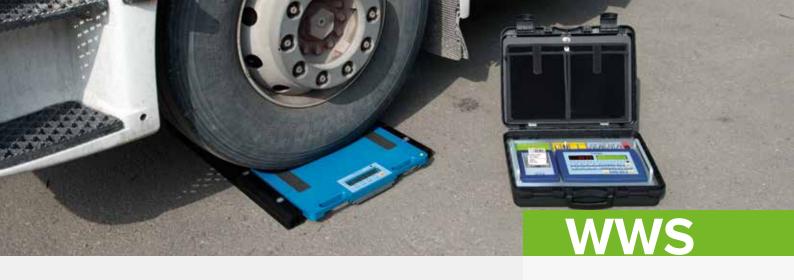

# THE STATE OF THE ART VEHICLE WEIGHING SOLUTION EASY TO USE, QUICK, APPROVED.

Dini Argeo, an Italian company specializing in the design and manufacture of scales and weighing systems, is pleased to introduce the WWS platforms, an innovative and technological product, designed and manufactured completely in Italy for the weighing of vehicles and large objects.

The WWS platforms can be used in all the applications in which it is necessary to quickly and simply weigh vehicles or structures with multiple mounting points, such as automobiles, tractors, carts, airplanes, trucks, tankers, containers, bins, bottles, buckets, etc.

They are particularly suitable for creating mobile weighing stations: thanks to their reduced weight and the ease in moving and placing them, in a few minutes it's possible to create a weighing station on any type of firm flat surface.