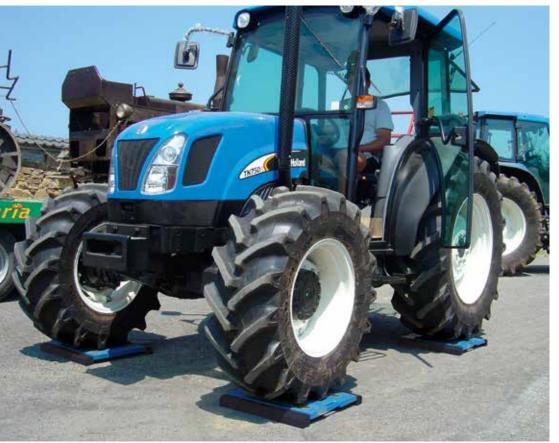

### 2-AXLE VEHICLE WEIGHING

### 3, 4, 5... "N"-AXLE VEHICLE WEIGHING

**DINI ARGEO** FRANCE sarl

**DINI ARGEO** GMBH Germany

**DINI ARGEO** UK Ltd United Kingdom

**DINI ARGEO WEIGHING** INSTRUMENTS Ltd China

DINI ARGEO WEIGHBRIDGES

A RICE LAKE WEIGHING SYSTEMS COMPANY