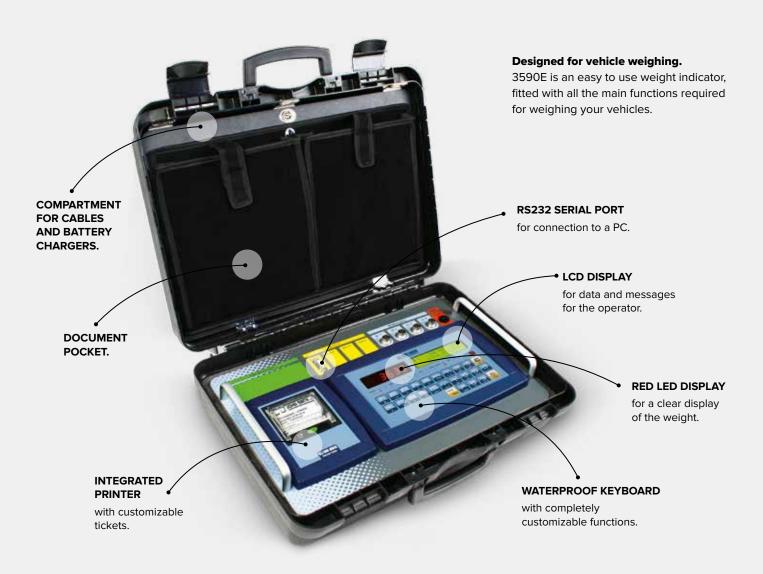

### **3590E WEIGHT INDICATOR**

# 3590E

**RED LED DISPLAY** for a clear dispaly of the total weight.

LCD BACKLIT DISPLAY able to show the weight of each platform and the centre of gravity.

**COMPLETELY CUSTOMIZABLE TICKET.** 

## THE FUNCTIONS

- · Weighing of the entire vehicle in a single operation (wheel weighing mode), which requires a number of platforms WWS equal to the wheels of the vehicle to be weighed.
- · Weighing of the vehicle by summing the weight of each axle (axle weighing mode), which requires only two WWS platforms and the sum axle by axle.
- · The acquisition of the weight of each axle can be done manually by pressing a button when the axle is stopped and correctly positioned on the platforms or automatically during the transit of vehicle on the platforms.
- Management of the in/out weighing for the calculation and the recording of the weight of the materials, transported by the vehicles entering or leaving by the company/construction site.

- · Automatic calculation of x and y coordinates of the centre of gravity (wheel weighing mode).
- · 3 total levels, zeroable and printable in an independent way:
  - total weight of the current vehicle
  - total weight of all weighed vehicles
- grand total.
- · Management of the vehicle tare.
- · Database which can be compiled manually by the operator (registration, license plate, transported material, customer, vendor, etc.).
- · Database of 1000 records, with configurable password, each composed of 5 alphanumeric descriptions, for vehicle, client, and material management.
- · Alibi memory for legal for trade use of the system.