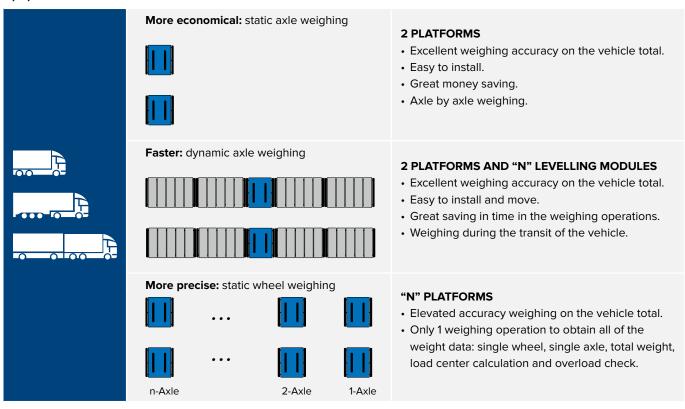

### 3, 4, 5... "N"-AXLE VEHICLE WEIGHING

**DINI ARGEO** FRANCE sarl

**DINI ARGEO** GMBH Germany

**DINI ARGEO** UK Ltd United Kingdom

**DINI ARGEO WEIGHING** INSTRUMENTS Ltd China

DINI ARGEO WEIGHBRIDGES

A RICE LAKE WEIGHING SYSTEMS COMPANY

## THE FUNCTIONS

- · Weighing of the entire vehicle in a single operation (wheel weighing mode), which requires a number of platforms WWS equal to the wheels of the vehicle to be weighed.
- · Weighing of the vehicle by summing the weight of each axle (axle weighing mode), which requires only two WWS platforms and the sum axle by axle.
- · The acquisition of the weight of each axle can be done manually by pressing a button when the axle is stopped and correctly positioned on the platforms or automatically during the transit of vehicle on the platforms.
- Management of the in/out weighing for the calculation and the recording of the weight of the materials, transported by the vehicles entering or leaving by the company/construction site.

- · Automatic calculation of x and y coordinates of the centre of gravity (wheel weighing mode).
- · 3 total levels, zeroable and printable in an independent way:
  - total weight of the current vehicle
  - total weight of all weighed vehicles
- grand total.
- · Management of the vehicle tare.
- · Database which can be compiled manually by the operator (registration, license plate, transported material, customer, vendor, etc.).
- · Database of 1000 records, with configurable password, each composed of 5 alphanumeric descriptions, for vehicle, client, and material management.
- · Alibi memory for legal for trade use of the system.