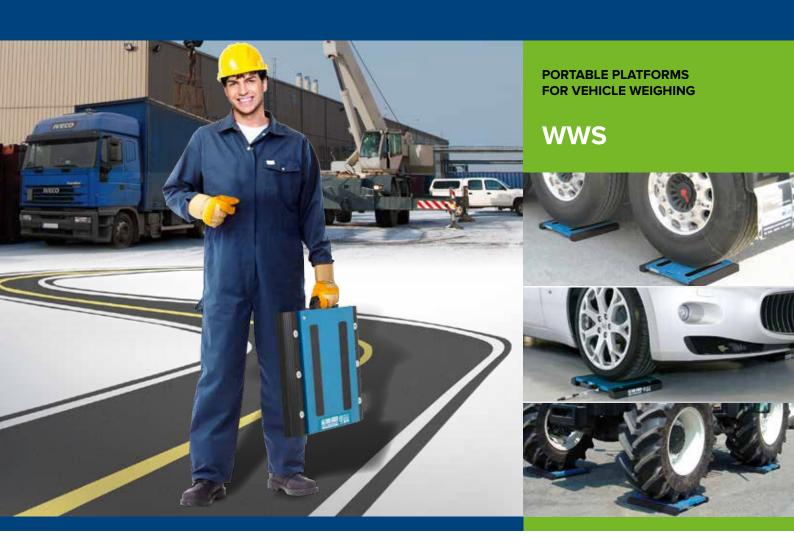

The best solution is in your hand!

# THE STATE OF THE ART VEHICLE WEIGHING SOLUTION EASY TO USE, QUICK, APPROVED.

Dini Argeo, an Italian company specializing in the design and manufacture of scales and weighing systems, is pleased to introduce the WWS platforms, an innovative and technological product, designed and manufactured completely in Italy for the weighing of vehicles and large objects.

The WWS platforms can be used in all the applications in which it is necessary to quickly and simply weigh vehicles or structures with multiple mounting points, such as automobiles, tractors, carts, airplanes, trucks, tankers, containers, bins, bottles, buckets, etc.

They are particularly suitable for creating mobile weighing stations: thanks to their reduced weight and the ease in moving and placing them, in a few minutes it's possible to create a weighing station on any type of firm flat surface.

# **WWS**

- Loading surface from 400x300 mm to 900x700 mm.
- Capacity from 600 to 25.000 kg.
- Connectable to the main weight indicator via cable or wireless.
- Versions for internal use only or Trade Approved, wheel weighing or axle weighing (OIML R134).

### **GREAT VERSATILITY OF USE**

- Checking the weight of the materials transported by vehicles creating easy Delivery/Dispatch product records.
- Verify the weight of each single wheel, of each single axle, and then the total weight sums.
- Calculate the centre of gravity coordinates of the weighted structure.
- Weigh for limited periods of time (harvests, crops, etc.), without the need for permanent foundations.
- Check for possible **vehicle overloading**, avoiding any unpleasant sanctions.
- The wireless platform, with its integrated indicator, can be used individually making it very useful for use in many Industry sectors.