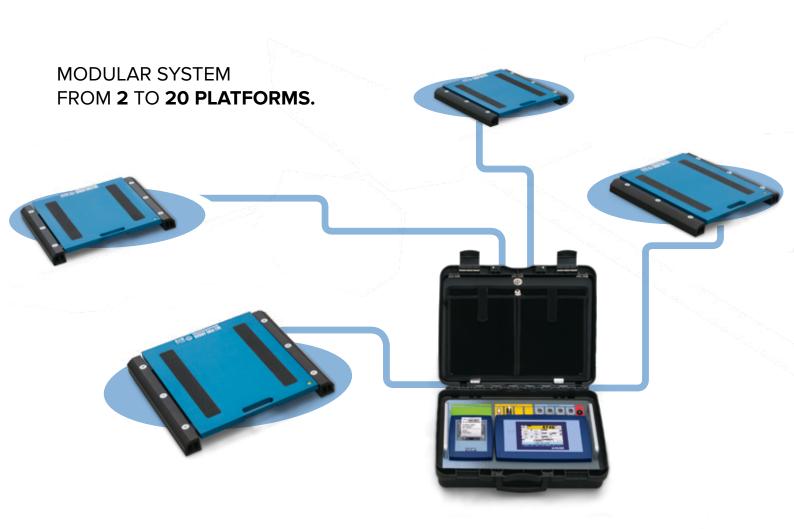

# MOBILE, MULTIFUNCTION, WEIGHING STATION FOR WWS PLATFORMS,

### **3590E WEIGHT INDICATOR**