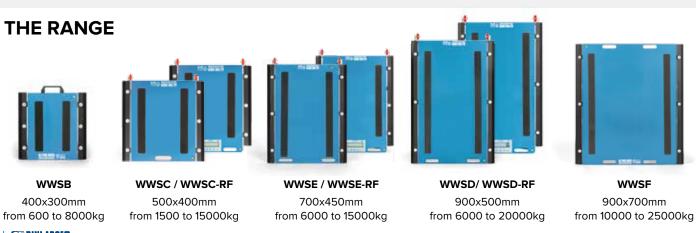

## A COMPLETE RANGE TO MEET YOUR NEEDS

# **WWS**

- Loading surface from 400x300 mm to 900x700 mm.
- Capacity from 600 to 25.000 kg.
- Connectable to the main weight indicator via cable or wireless.
- Versions for internal use only or Trade Approved, wheel weighing or axle weighing (OIML R134).