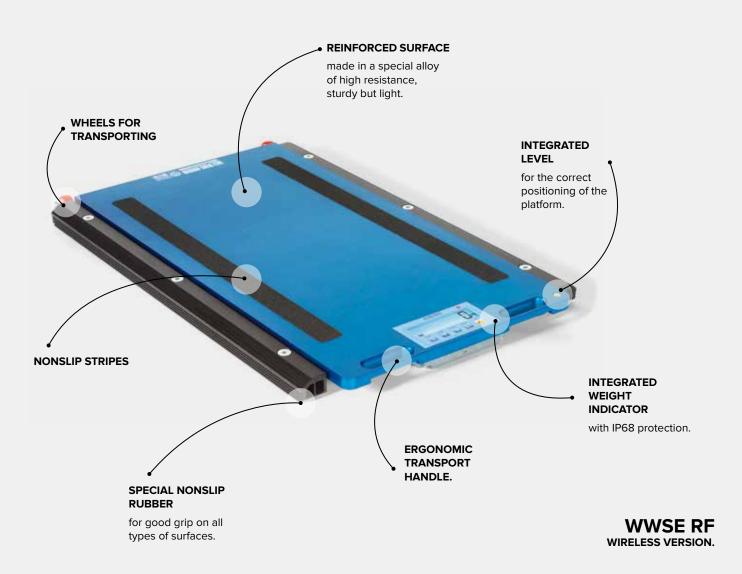

### **WIRELESS VERSION**

- Reduced high, only 50mm.
- Structure made in a special alloy, extremely sturdy and strong.
- IP68 stainless steel load cells.
- IP68 protection degree.
- Built-in weight indicator into the platform and protected thanks to an IP68 hermetic box.
- Built-in radio module for weight transmission to a remote indicator or external device.
- · Integrated wheels to facilitate the transport.
- · Internal rechargeable battery with a long life.
- · Nonslip rubber applied under the platform, for good grip on all types of surfaces.
- Patented technology: patent number 1.342.302.

### **VERSION** WITH CABLE

- · Reduced high, only 50mm.
- Extremely sturdy structure, made in a special alloy of high resistance.
- IP68 protection degree of the load cells and the connectors, for using in presence of water, mud, or dust.
- Cable storage, standard fitted in all the models.
- 10 m extension cable for the connection to the indicator.
- · Integrated wheels to facilitate the transport.
- Nonslip rubber applied under the platform, for good grip on all types of surfaces.
- · Patented technology: patent number 1.342.302.

### **AVAILABLE ALSO IN:**

- CE-M approved version.
- R134 approved for the dynamic weighing.

R-76/EN 45501

SPECIAL ALLOY

R134 DYNAMIC WEIGHING

WIRELESS

**NONSLIP RUBBER** 

for good grip on all types of surfaces.

**INTEGRATED LEVEL** 

for the correct positioning of the platform.

**INTEGRATED WEIGHT INDICATOR** 

with IP68 protection (Wireless version).

**ERGONOMIC** TRANSPORT HANDLE