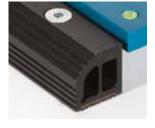

### **WIRELESS VERSION**

- Reduced high, only 50mm.
- Structure made in a special alloy, extremely sturdy and strong.
- IP68 stainless steel load cells.
- IP68 protection degree.
- Built-in weight indicator into the platform and protected thanks to an IP68 hermetic box.
- Built-in radio module for weight transmission to a remote indicator or external device.
- · Integrated wheels to facilitate the transport.
- · Internal rechargeable battery with a long life.
- · Nonslip rubber applied under the platform, for good grip on all types of surfaces.
- Patented technology: patent number 1.342.302.

### **VERSION** WITH CABLE

- · Reduced high, only 50mm.
- Extremely sturdy structure, made in a special alloy of high resistance.
- IP68 protection degree of the load cells and the connectors, for using in presence of water, mud, or dust.
- Cable storage, standard fitted in all the models.
- 10 m extension cable for the connection to the indicator.
- · Integrated wheels to facilitate the transport.
- Nonslip rubber applied under the platform, for good grip on all types of surfaces.
- · Patented technology: patent number 1.342.302.

### **AVAILABLE ALSO IN:**

- CE-M approved version.
- R134 approved for the dynamic weighing.

R-76/EN 45501

SPECIAL ALLOY

R134 DYNAMIC WEIGHING

WIRELESS

**NONSLIP RUBBER** 

for good grip on all types of surfaces.