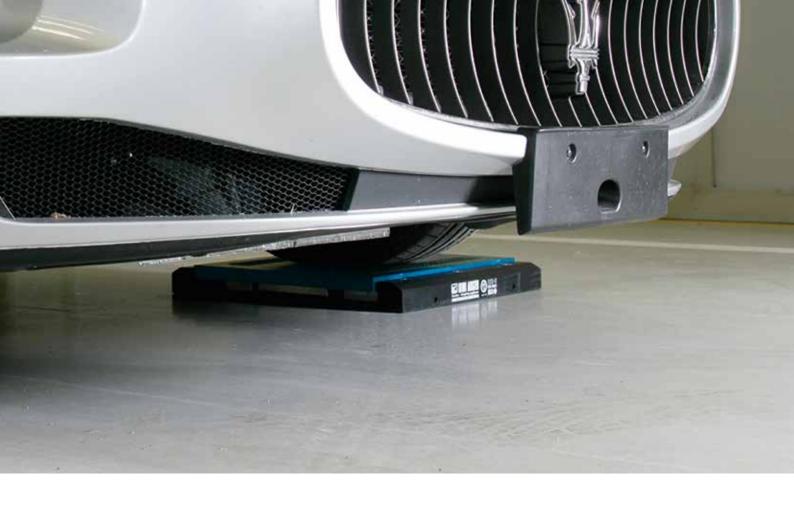

www.**diniargeo**.com

WWS installed flush floor to the road surface, for dynamic weighing.