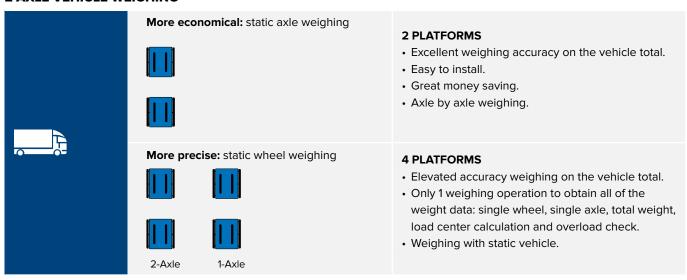

### 2-AXLE VEHICLE WEIGHING

## THE FUNCTIONS

- · Weighing of the entire vehicle in a single operation (wheel weighing mode), which requires a number of platforms WWS equal to the wheels of the vehicle to be weighed.
- · Weighing of the vehicle by summing the weight of each axle (axle weighing mode), which requires only two WWS platforms and the sum axle by axle.
- · The acquisition of the weight of each axle can be done manually by pressing a button when the axle is stopped and correctly positioned on the platforms or automatically during the transit of vehicle on the platforms.
- Management of the in/out weighing for the calculation and the recording of the weight of the materials, transported by the vehicles entering or leaving by the company/construction site.

- · Automatic calculation of x and y coordinates of the centre of gravity (wheel weighing mode).
- · 3 total levels, zeroable and printable in an independent way:
  - total weight of the current vehicle
  - total weight of all weighed vehicles
- grand total.
- · Management of the vehicle tare.
- · Database which can be compiled manually by the operator (registration, license plate, transported material, customer, vendor, etc.).
- · Database of 1000 records, with configurable password, each composed of 5 alphanumeric descriptions, for vehicle, client, and material management.
- · Alibi memory for legal for trade use of the system.